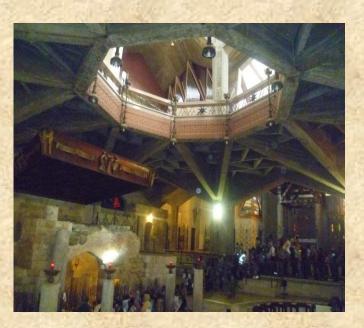

## **Nazareth where Angel Gabriel Annunciation the Birth of Jesus**

Drawing of Interpretation of Annunciation by Ireland

הנטיה היקסה בשנת 1914 באתר שבו ליצבה בעבר הנסויה הו המשה היל בשמלה התחתו קיימת השינה של הערת, אמשינה משה היל בשמלה התחתו קיימת השינה של הערת, אמשינה שימשינ במעומות השילה לנוצרים, וכעי בשויות שבוכם הוה שימה "הנצרים של יוסף". ספורות האוחדות הזהות הת המקום שבנה "הנצרים של יוסף".