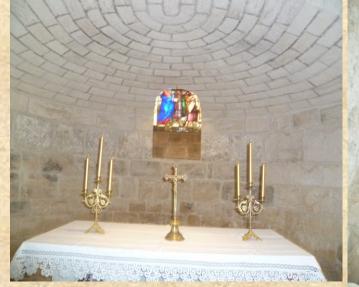

במעומות השילה לנוצרים, וכעי בשויות שבוכם הוה שימה "הנצרים של יוסף". ספורות האוחדות הזהות הת המקום שבנה "הנצרים של יוסף".

اليمت هذه الكليسة صفية 111 مي سوت على من قيل منذ علين المنظني منتقلي مشر – في السنوي السطلي شيطة من الغلوي والأيماد والأيبان السلطية سكان التناصرة الفلسي عندا استعطيها المسيميون الأواش لإسطة كالمان عبدتا و لمارسة في الاستعمام المسيمية والمعوديية

عانت في هذا الكتان – تقاليد متاخرة تعرف الكتان طي انه \* بيت القديس يوسف\*

The caves, granaries and wells in the lower level were used by the carly dwellers of Mazareth. Later, Christians traned the site into a worship place. -Travellers who had visited the place in the Thi Century pointed out that this had been the location of the Carpentry Schwo de Incenter.

> traditions identify the place as bein "The House of Joseph".







# Church of St. Gabriel (Mary's Well) where Mary & Joseph draw their water











### **Dona Gracia Hotel in Tiberias**







After dinner walk along the beach of Galilee