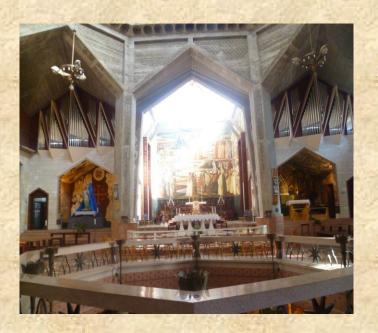

## **Nazareth where Angel Gabriel Annunciation the Birth of Jesus**

Drawing of Interpretation of Annunciation by Ireland

הנטיה היקסה בשנת 1914 באתר שבו ליצבה בעבר הנסויה הו המשה היל בשמלה התחתו קיימת השינה של הערת, אמשינה משה היל בשמלה התחתו קיימת השינה של הערת, אמשינה שימשינ במעומות השילה לנוצרים, וכעי בשויות שבוכם הוה שימה "הנצרים של יוסף". ספורות האוחדות הזהות הת המקום שבנה "הנצרים של יוסף".