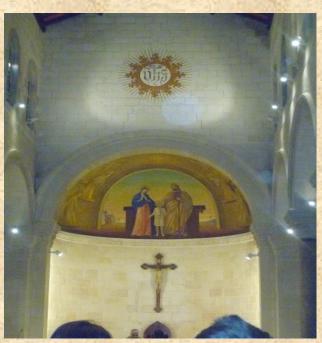

## **Nazareth where Angel Gabriel Annunciation the Birth of Jesus**

Drawing of Interpretation of Annunciation by Ireland

הנטיה היקסה בשנת 1914 באתר שבו ליצבה בעבר הנסויה הו המשה היל בשמלה התחתו קיימת השינה של הערת, אמשינה משה היל בשמלה התחתו קיימת השינה של הערת, אמשינה שימשינ במעומות השילה לנוצרים, וכעי בשויות שבוכם הוה שימה "הנצרים של יוסף". ספורות האוחדות הזהות הת המקום שבנה "הנצרים של יוסף".