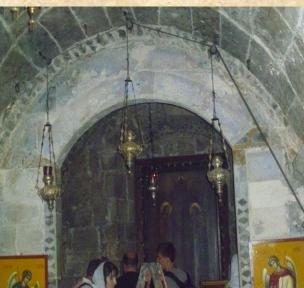

ות הת המקום שבנה "הנצרים של יוסף".

اليمت هذه الكليسة صفية 111 مي سوت على من قيل منذ علين المنظني منتقلي مشر – في السنوي السطلي شيطة من الغلوي والأيماد والأيبان السلطية سكان التناصرة الفلسي عندا استعطيها المسيميون الأواش لإسطة كالمان عبدتا و لمارسة في الاستعمام المسيمية والمعوديية

عانت في هذا الكتان – تقاليد متاخرة تعرف الكتان طي انه \* بيت القديس يوسف\*

The caves, granaries and wells in the lower level were used by the carly dwellers of Mazareth. Later, Christians traned the site into a worship place. -Travellers who had visited the place in the Thi Century pointed out that this had been the location of the Carpentry Schwo de Incenter.

> traditions identify the place as bein "The House of Joseph".







# Church of St. Gabriel (Mary's Well) where Mary & Joseph draw their water











### **Dona Gracia Hotel in Tiberias**







After dinner walk along the beach of Galilee