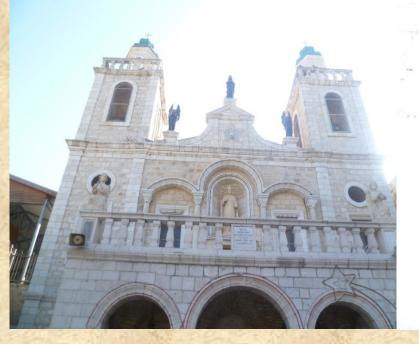

## **Nazareth where Angel Gabriel Annunciation the Birth of Jesus**

Drawing of Interpretation of Annunciation by Ireland

הנטיה היקסה בשנת 1914 באתר שבו ליצבה בעבר הנסויה הו המשה היל בשמלה התחתו קיימת השינה של הערת, אמשינה משה היל בשמלה התחתו קיימת השינה של הערת, אמשינה שימשינ במעומות השילה לנוצרים, וכעי בשויות שבוכם הוה שימה "הנצרים של יוסף". ספורות האוחדות הזהות הת המקום שבנה "הנצרים של יוסף".