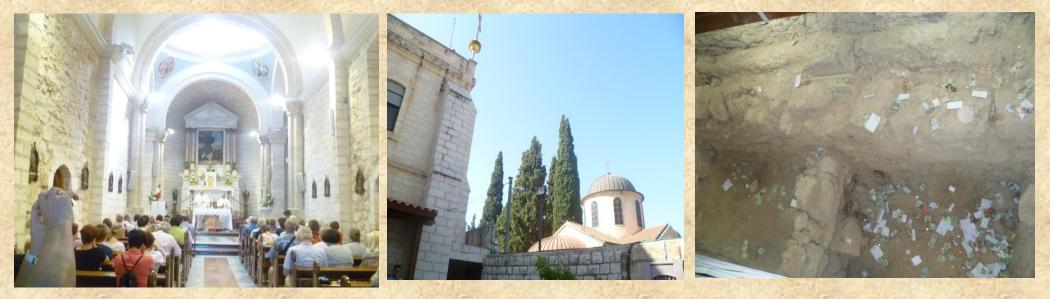

عانت في هذا الكتان – تقاليد متاخرة تعرف الكتان طي انه \* بيت القديس يوسف\*

The caves, granaries and wells in the lower level were used by the carly dwellers of Mazareth. Later, Christians traned the site into a worship place. -Travellers who had visited the place in the Thi Century pointed out that this had been the location of the Carpentry Schwo de Incenter.

> traditions identify the place as bein "The House of Joseph".