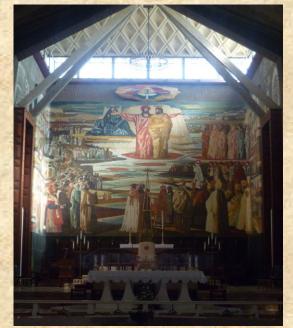

## **Nazareth where Angel Gabriel Annunciation the Birth of Jesus**

Drawing of Interpretation of Annunciation by Ireland

הנטיה היקסה בשנת 1914 באתר שבו ליצבה בעבר הנסויה הו המשה היל בשמלה התחתו קיימת השינה של הערת, אמשינה משה היל בשמלה התחתו קיימת השינה של הערת, אמשינה שימשינ במעומות השילה לנוצרים, וכעי בשויות שבוכם הוה שימה "הנצרים של יוסף". ספורות האוחדות הזהות הת המקום שבנה "הנצרים של יוסף".