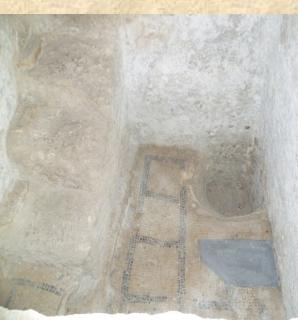

عانت في هذا الكتان – تقاليد متاخرة تعرف الكتان طي انه \* بيت القديس يوسف\*

The caves, granaries and wells in the lower level were used by the carly dwellers of Mazareth. Later, Christians traned the site into a worship place. -Travellers who had visited the place in the Thi Century pointed out that this had been the location of the Carpentry Schwo de Incenter.