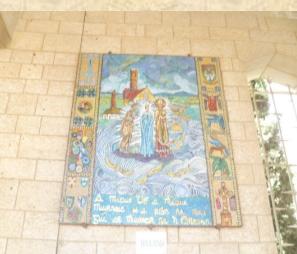

Cana where Our Lord performed His 1<sup>st</sup> Miracle – Renewed Marriage vows after we had Service/Mass.

**Nazareth where Angel Gabriel Annunciation the Birth of Jesus** 