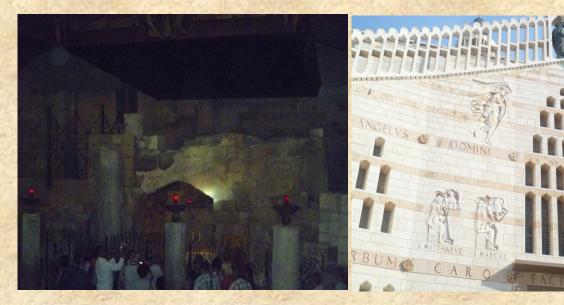

عانت في هذا الكتان – تقاليد متاخرة تعرف الكتان طي انه \* بيت القديس يوسف\*

The caves, granaries and wells in the lower level were used by the carly dwellers of Mazareth. Later, Christians traned the site into a worship place. -Travellers who had visited the place in the Thi Century pointed out that this had been the location of the Carpentry Schwo de Incenter.

> traditions identify the place as bein "The House of Joseph".