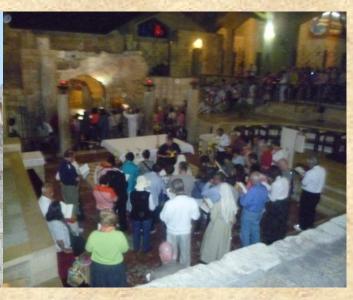

## **Nazareth where Angel Gabriel Annunciation the Birth of Jesus**

Drawing of Interpretation of Annunciation by Ireland

הנטיה היקסה בשנת 1914 באתר שבו ליצבה בעבר הנסויה הו המשה היל בשמלה התחתו קיימת השינה של הערת, אמשינה משה היל בשמלה התחתו קיימת השינה של הערת, אמשינה שימשינ במעומות השילה לנוצרים, וכעי בשויות שבוכם הוה שימה "הנצרים של יוסף". ספורות האוחדות הזהות הת המקום שבנה "הנצרים של יוסף".