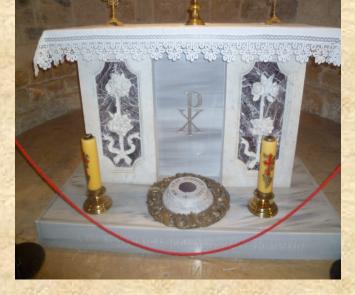

عانت في هذا الكتان – تقاليد متاخرة تعرف الكتان طي انه \* بيت القديس يوسف\*

The caves, granaries and wells in the lower level were used by the carly dwellers of Mazareth. Later, Christians traned the site into a worship place. -Travellers who had visited the place in the Thi Century pointed out that this had been the location of the Carpentry Schwo de Incenter.

> traditions identify the place as bein "The House of Joseph".