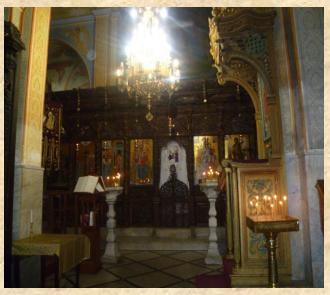

Cana where Our Lord performed His 1<sup>st</sup> Miracle – Renewed Marriage vows after we had Service/Mass.

**Nazareth where Angel Gabriel Annunciation the Birth of Jesus** 

## **Nazareth where Angel Gabriel Annunciation the Birth of Jesus**

Drawing of Interpretation of Annunciation by Ireland

הנטיה היקסה בשנת 1914 באתר שבו ליצבה בעבר הנסויה הו המשה היל בשמלה התחתו קיימת השינה של הערת, אמשינה משה היל בשמלה התחתו קיימת השינה של הערת, אמשינה שימשינ במעומות השילה לנוצרים, וכעי בשויות שבוכם הוה שימה "הנצרים של יוסף". ספורות האוחדות הזהות הת המקום שבנה "הנצרים של יוסף".