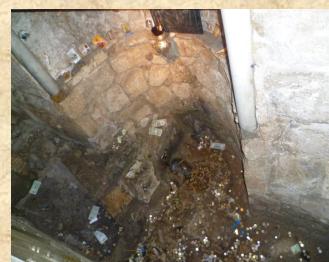

عانت في هذا الكتان – تقاليد متاخرة تعرف الكتان طي انه \* بيت القديس يوسف\*

The caves, granaries and wells in the lower level were used by the carly dwellers of Mazareth. Later, Christians traned the site into a worship place. -Travellers who had visited the place in the Thi Century pointed out that this had been the location of the Carpentry Schwo de Incenter.

> traditions identify the place as bein "The House of Joseph".