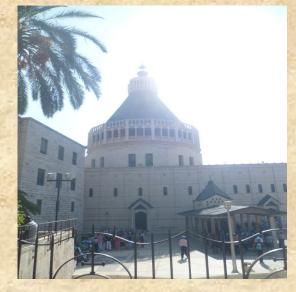

## **Nazareth where Angel Gabriel Annunciation the Birth of Jesus**

Drawing of Interpretation of Annunciation by Ireland

הנטיה היקסה בשנת 1914 באתר שבו ליצבה בעבר הנסויה הו המשה היל בשמלה התחתו קיימת השינה של הערת, אמשינה משה היל בשמלה התחתו קיימת השינה של הערת, אמשינה שימשינ במעומות השילה לנוצרים, וכעי בשויות שבוכם הוה שימה "הנצרים של יוסף". ספורות האוחדות הזהות הת המקום שבנה "הנצרים של יוסף".