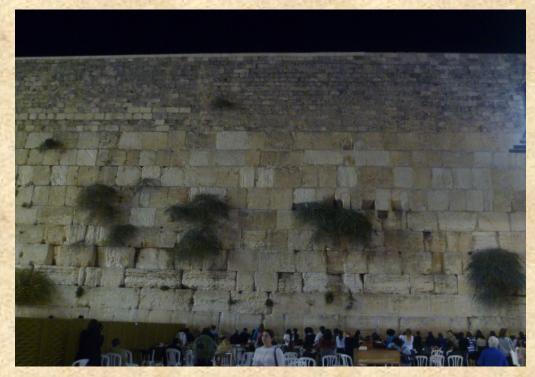

### Western Wall & Plaza (Black Dome & Golden Dome Mosques)

וברגשות המתפללים.

רב הכותל המערבי והמקומות הקדושים

MBs"d

Dear Visitors.
You are approaching the holy site of the Western Wall where the Divine Presence always rests. Please make sure you are appropriately and modestly dressed so as not to cause harm to this holy place or to the feelings of the worshippers. Sincerely,

Rabbi of the Western Wal and Holy Sites.

Day 3 12<sup>th</sup> November 2013

### **Wailing Wall**