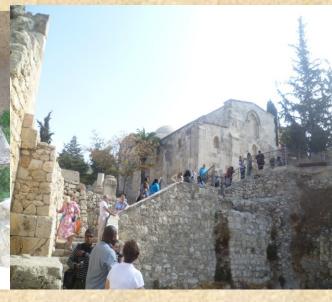

# The Stations of the Cross to the Basilica of the Holy Sepulchre and the Holy Tomb