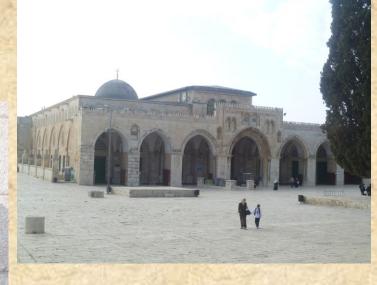

### Western Wall & Plaza (Black Dome & Golden Dome Mosques)

וברגשות המתפללים.

רב הכותל המערבי והמקומות הקדושים

MBs"d

Dear Visitors.
You are approaching the holy site of the Western Wall where the Divine Presence always rests. Please make sure you are appropriately and modestly dressed so as not to cause harm to this holy place or to the feelings of the worshippers. Sincerely,

Rabbi of the Western Wal and Holy Sites.

Day 3 12<sup>th</sup> November 2013