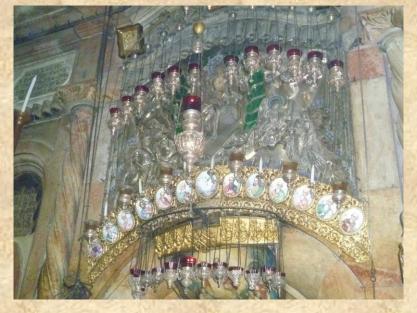

13

### Western Wall & Plaza (Black Dome & Golden Dome Mosques)





וברגשות המתפללים.

רב הכותל המערבי והמקומות הקדושים

MBs"d

Dear Visitors.
You are approaching the holy site of the Western Wall where the Divine Presence always rests. Please make sure you are appropriately and modestly dressed so as not to cause harm to this holy place or to the feelings of the worshippers. Sincerely,

Rabbi of the Western Wal and Holy Sites.





Day 3 12<sup>th</sup> November 2013

### St Stephen's Gate, Lion's Gate & Herod's Gate











# The Stations of the Cross to the Basilica of the Holy Sepulchre and the Holy Tomb













### Day 3 12<sup>th</sup> November 2013

### The Basilica













**Church of Mary** 



**Stone of Anointing** 

### The Holy Sepulchre and The Holy Tomb











### The Chapel of Crucifixion - Golgotha







**Steps to Calvary** 







Day 3 12<sup>th</sup> November 2013

### Notre Dame - We had a Service/Mass





### **Wailing Wall**