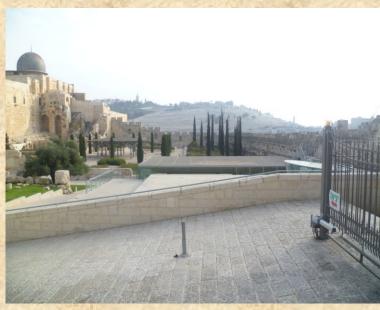

### Western Wall & Plaza (Black Dome & Golden Dome Mosques)

וברגשות המתפללים.

רב הכותל המערבי והמקומות הקדושים

MBs"d

Dear Visitors.
You are approaching the holy site of the Western Wall where the Divine Presence always rests. Please make sure you are appropriately and modestly dressed so as not to cause harm to this holy place or to the feelings of the worshippers. Sincerely,

Rabbi of the Western Wal and Holy Sites.

Day 3 12<sup>th</sup> November 2013