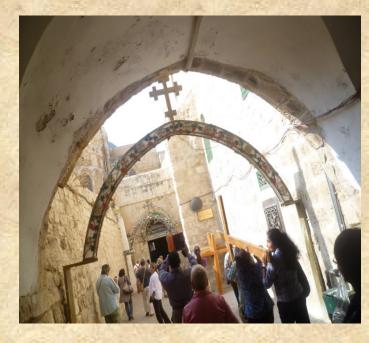

# The Stations of the Cross to the Basilica of the Holy Sepulchre and the Holy Tomb