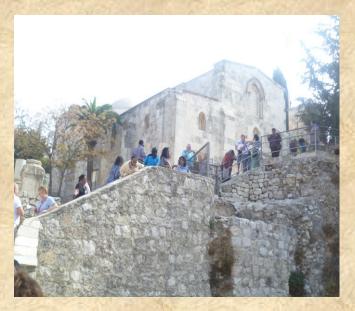

### Day 3 12<sup>th</sup> November 2013

### Church of St. Anne (Mother Mary's Mother)







We sang "Theva Pitha Enn Maaiparallo"





## Day 3 12<sup>th</sup> November 2013

### Pool of Bethesda Jesus heals the paralytic













#### Day 3 12th November 2013

### Western Wall & Plaza (Black Dome & Golden Dome Mosques)





וברגשות המתפללים.

רב הכותל המערבי והמקומות הקדושים

MBs"d

Dear Visitors.
You are approaching the holy site of the Western Wall where the Divine Presence always rests. Please make sure you are appropriately and modestly dressed so as not to cause harm to this holy place or to the feelings of the worshippers. Sincerely,

Rabbi of the Western Wal and Holy Sites.





Day 3 12<sup>th</sup> November 2013

### St Stephen's Gate, Lion's Gate & Herod's Gate











# The Stations of the Cross to the Basilica of the Holy Sepulchre and the Holy Tomb