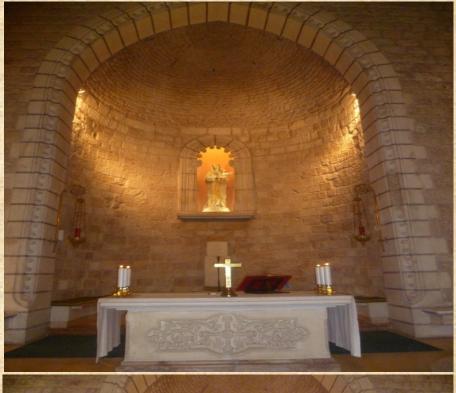

### Church of St. Anne (Mother Mary's Mother)

We sang "Theva Pitha Enn Maaiparallo"