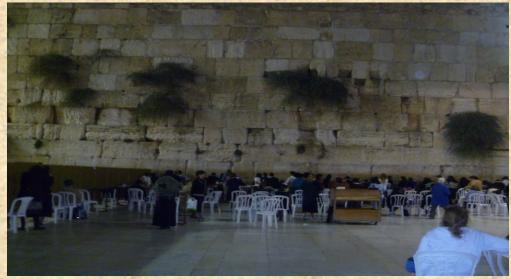

### Western Wall & Plaza (Black Dome & Golden Dome Mosques)

וברגשות המתפללים.

רב הכותל המערבי והמקומות הקדושים

MBs"d

Dear Visitors.
You are approaching the holy site of the Western Wall where the Divine Presence always rests. Please make sure you are appropriately and modestly dressed so as not to cause harm to this holy place or to the feelings of the worshippers. Sincerely,

Rabbi of the Western Wal and Holy Sites.

Day 3 12<sup>th</sup> November 2013

### **Wailing Wall**