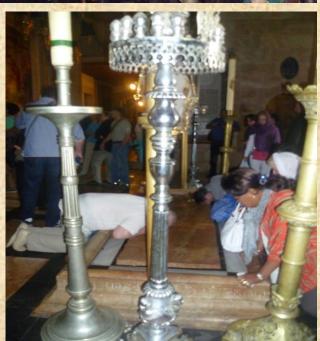

Bethesda Jesus heals the paralytic













#### Day 3 12th November 2013

### Western Wall & Plaza (Black Dome & Golden Dome Mosques)





וברגשות המתפללים.

רב הכותל המערבי והמקומות הקדושים

MBs"d

Dear Visitors.
You are approaching the holy site of the Western Wall where the Divine Presence always rests. Please make sure you are appropriately and modestly dressed so as not to cause harm to this holy place or to the feelings of the worshippers. Sincerely,

Rabbi of the Western Wal and Holy Sites.





Day 3 12<sup>th</sup> November 2013

### St Stephen's Gate, Lion's Gate & Herod's Gate











# The Stations of the Cross to the Basilica of the Holy Sepulchre and the Holy Tomb













### Day 3 12<sup>th</sup> November 2013

### The Basilica













**Church of Mary** 



**Stone of Anointing** 

### The Holy Sepulchre and The Holy Tomb











### The Chapel of Crucifixion - Golgotha







**Steps to Calvary** 







Day 3 12<sup>th</sup> November 2013

### Notre Dame - We had a Service/Mass





### **Wailing Wall**