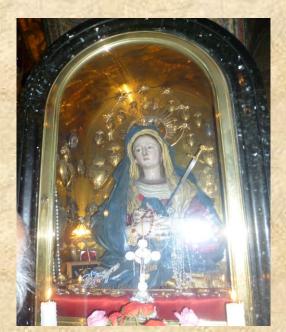

המתפללים.

רב הכותל המערבי והמקומות הקדושים

MBs"d

Dear Visitors.
You are approaching the holy site of the Western Wall where the Divine Presence always rests. Please make sure you are appropriately and modestly dressed so as not to cause harm to this holy place or to the feelings of the worshippers. Sincerely,

Rabbi of the Western Wal and Holy Sites.





Day 3 12<sup>th</sup> November 2013

### St Stephen's Gate, Lion's Gate & Herod's Gate











# The Stations of the Cross to the Basilica of the Holy Sepulchre and the Holy Tomb













### Day 3 12<sup>th</sup> November 2013

### The Basilica













**Church of Mary** 



**Stone of Anointing** 

### The Holy Sepulchre and The Holy Tomb











### The Chapel of Crucifixion - Golgotha







**Steps to Calvary** 







Day 3 12<sup>th</sup> November 2013

### Notre Dame - We had a Service/Mass





### **Wailing Wall**