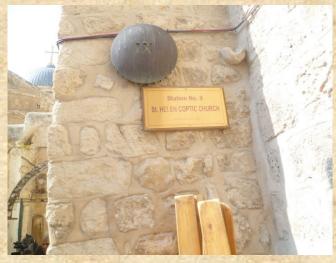

# The Stations of the Cross to the Basilica of the Holy Sepulchre and the Holy Tomb