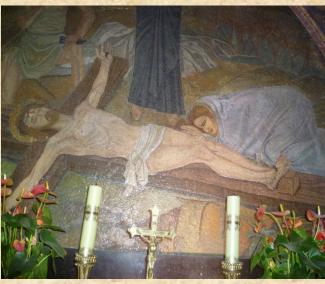

n Dome Mosques)





וברגשות המתפללים.

רב הכותל המערבי והמקומות הקדושים

MBs"d

Dear Visitors.
You are approaching the holy site of the Western Wall where the Divine Presence always rests. Please make sure you are appropriately and modestly dressed so as not to cause harm to this holy place or to the feelings of the worshippers. Sincerely,

Rabbi of the Western Wal and Holy Sites.





Day 3 12<sup>th</sup> November 2013

### St Stephen's Gate, Lion's Gate & Herod's Gate











# The Stations of the Cross to the Basilica of the Holy Sepulchre and the Holy Tomb













### Day 3 12<sup>th</sup> November 2013

### The Basilica













**Church of Mary** 



**Stone of Anointing** 

### The Holy Sepulchre and The Holy Tomb











### The Chapel of Crucifixion - Golgotha







**Steps to Calvary** 







Day 3 12<sup>th</sup> November 2013

### Notre Dame - We had a Service/Mass





### **Wailing Wall**