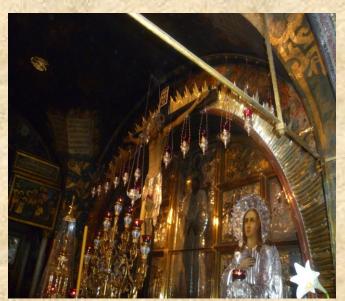

ת המתפללים.

רב הכותל המערבי והמקומות הקדושים

MBs"d

Dear Visitors.
You are approaching the holy site of the Western Wall where the Divine Presence always rests. Please make sure you are appropriately and modestly dressed so as not to cause harm to this holy place or to the feelings of the worshippers. Sincerely,

Rabbi of the Western Wal and Holy Sites.





Day 3 12<sup>th</sup> November 2013

### St Stephen's Gate, Lion's Gate & Herod's Gate











# The Stations of the Cross to the Basilica of the Holy Sepulchre and the Holy Tomb













### Day 3 12<sup>th</sup> November 2013

### The Basilica













**Church of Mary** 



**Stone of Anointing** 

### The Holy Sepulchre and The Holy Tomb











### The Chapel of Crucifixion - Golgotha







**Steps to Calvary** 







Day 3 12<sup>th</sup> November 2013

### Notre Dame - We had a Service/Mass





### **Wailing Wall**