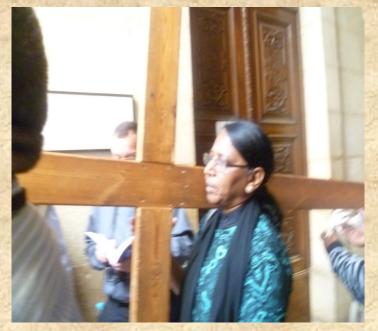

# The Stations of the Cross to the Basilica of the Holy Sepulchre and the Holy Tomb