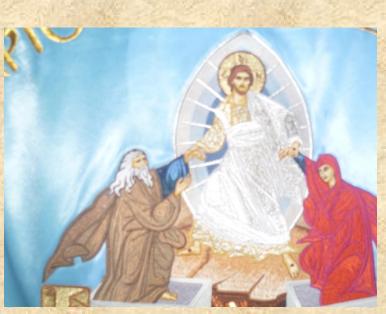

r 2013

### Western Wall & Plaza (Black Dome & Golden Dome Mosques)





וברגשות המתפללים.

רב הכותל המערבי והמקומות הקדושים

MBs"d

Dear Visitors.
You are approaching the holy site of the Western Wall where the Divine Presence always rests. Please make sure you are appropriately and modestly dressed so as not to cause harm to this holy place or to the feelings of the worshippers. Sincerely,

Rabbi of the Western Wal and Holy Sites.





Day 3 12<sup>th</sup> November 2013

### St Stephen's Gate, Lion's Gate & Herod's Gate











# The Stations of the Cross to the Basilica of the Holy Sepulchre and the Holy Tomb













### Day 3 12<sup>th</sup> November 2013

### The Basilica













**Church of Mary** 



**Stone of Anointing** 

### The Holy Sepulchre and The Holy Tomb











### The Chapel of Crucifixion - Golgotha







**Steps to Calvary** 







Day 3 12<sup>th</sup> November 2013

### Notre Dame - We had a Service/Mass





### **Wailing Wall**